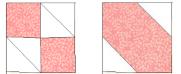

1-Large Wing unit: Stack cream 6-1/2" square on Large wing  $6-1/2" \times 8-1/2"$  rectangle, right sides together. Match the upper right edges of the fabric. Draw a diagonal line on the back of the cream square, and stitch on the marked line. Trim seam allowance and press <u>toward</u> background fabric. Repeat with second Large wing rectangle, but draw the diagonal line in the <u>opposite direction</u>. Stitch on marked line and press the seam <u>away</u> from the background fabric. Sew the large wing units together along short side with background pieces together, matching seams. Press seam to the <u>left</u>. This unit should measure  $8-1/2" \times 12-1/2"$ .

2-Small Wing unit: Stack a cream 2-1/2" square on <u>upper right</u> corner of small wing 4-1/2" square, right sides together. Draw a diagonal line on the back of the cream square and stitch on the marked line. Trim seam allowance and press <u>toward</u> wing fabric. Stack a cream 2-1/2" square on opposite corner (lower left) and repeat as above. Repeat for second small wing unit, but press seams <u>away</u> from wing fabric.

Sew the small wing units together, matching seams. Press seam to the <u>right</u>. Sew cream background 2-1/2" x 4-1/2" rectangles to right and left sides. Press seams. This unit should measure 4-1/2" x 12-1/2".

3- Sew Large and small wing units together as shown in block diagram. Press seam. The block should measure 12-1/2" square.

4- Appliqué head to block. I used a fusible method. Finish the edges with satin, zig-zag, or blanket stitching. Your block is complete.