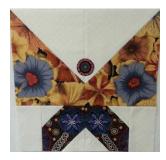

## March 2019 Butterfly

Large Wings (fabric your choice): (2) 6-1/2" x 8-1/2" rectangles Small Wings (fabric your choice): (2) 4-1/2" squares Head (fabric your choice): ~ 2" square (see pattern) Cream background fabric: (2) 6-1/2" squares (2) 2-1/2" x 4-1/2" rectangles (4) 2-1/2" squares

3- Sew Large and small wing units together as shown in block diagram. Press seam. The block should measure 12-1/2" square.

4- Appliqué head to block. I used a fusible method. Finish the edges with satin, zig-zag, or blanket stitching. Your block is complete.